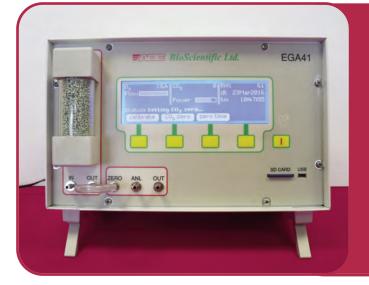

## **User Friendly**

You will have the EGA41 installed and analysing in minutes. Compact and lightweight, with a carrying handle for convenient transportation.

The EGA41 has a long life sample pump, designed to give many years of service. The integral soda lime column is used to auto zero the IRGA, ensuring long-term stability of CO<sub>2</sub> calibration.

The 2Gb, SD memory card stores hundreds of thousands of data sets. Data appears in [.csv], compatable with Excel. Download data via the USB port or SD card.

Gas readings, flow indication, power status, date and time are all displayed on the large, LED backlit LCD screen.